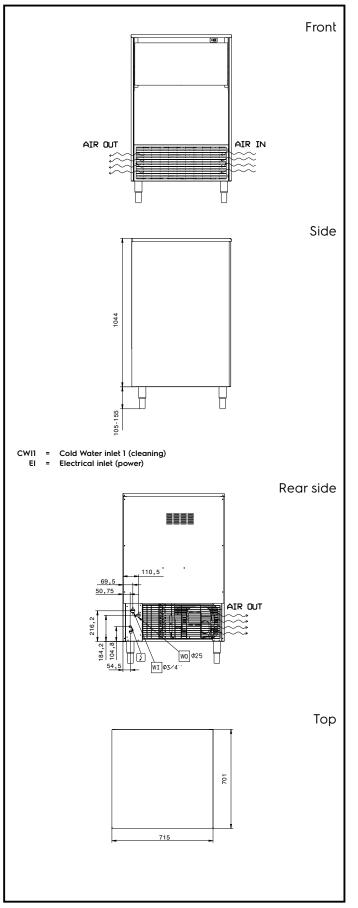

# Ice Makers Ice Cuber (22gr), 112kg/24h, 60kg bin, air-cooled - drain pump

| Electric                                                                                                                              |                                                                     |
|---------------------------------------------------------------------------------------------------------------------------------------|---------------------------------------------------------------------|
| Supply voltage:<br>730324 (ICB112160SDP)<br>Electrical power max.:                                                                    | 220-240 V/1N ph/50 Hz<br>0.815 kW                                   |
| Capacity:                                                                                                                             |                                                                     |
| Bin capacity:                                                                                                                         | 60 kg                                                               |
| Key Information:                                                                                                                      |                                                                     |
| External dimensions, Width:<br>External dimensions, Depth:<br>External dimensions, Height:<br>Net weight:<br>Output:<br>Kind of cube: | 715 mm<br>700 mm<br>1149 mm<br>81 kg<br>112 kg/day<br>Ice Cube 22 g |
| Sustainability                                                                                                                        |                                                                     |
| Refrigerant type:<br>Water consumption:                                                                                               | R290<br>14.1 lt/hr                                                  |